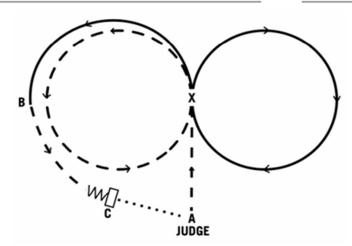

#### Pattern Led 11

- All horses will Walk the ring clockwise of the Judge for an overview. Horses selected for final consideration will line up in centre of ring behind the Judge.
- 2 Each horse will Walk forward for closer inspection. Horses will commence from A. Walk out to marker B, Trot across to marker C.
- 3 Half and stand in profile to the Judge for a few seconds. Frof back to marker A. Half in front of Judge before returning to the line up.