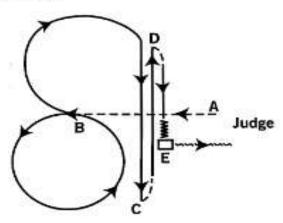

### Working Pattern - W1

|   |                                                                                 | POINTS      | POINTS |
|---|---------------------------------------------------------------------------------|-------------|--------|
| 1 | Type, Presentation and Overall Impression                                       | 10          |        |
| 2 | Trot from A with light rein contact                                             | 10          |        |
| 3 | At B Center circle to left                                                      | 10          |        |
| 4 | Simple change at B, three quarter circle to right and continue straight on to C | 10          |        |
| 5 | At C Stop and roll back to left                                                 | 10 x 2 (20) |        |
| 6 | Canter straight to D and Stop and roll back to right                            | 10 x 2 (20) |        |
| 7 | Canter to E, Stop, settle and back up 4 paces                                   | 10          |        |
| 8 | Walk to Judge on a loose rein                                                   | 10          |        |
|   | TOTAL                                                                           | 100         |        |