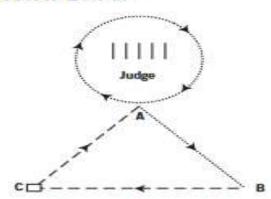

#### Pattern Led 11

- All horses will Walk the ring clockwise of the Judge for an overview. Horses selected for final consideration will line up in centre of ring behind the Judge.
- 2 Each horse will Walk forward for closer inspection. Horses will commence from A. Walk out to marker B, Trot across to marker C.
- 3 Half and stand in profile to the Judge for a few seconds. Frof back to marker A. Half in front of Judge before returning to the line up.