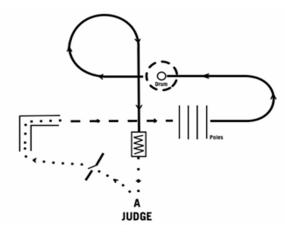

#### UTILITY - UP1

| Event _ | Class |  |
|---------|-------|--|
|         |       |  |
| Horse   | Rider |  |
|         |       |  |

|    |                                                      | Possible<br>Points | Judge's<br>Marks |
|----|------------------------------------------------------|--------------------|------------------|
| 1  | Type, Presentation and Overall Impression            | 10                 |                  |
| 2  | Walk to gate                                         | 10                 |                  |
| 3  | Pass through gate, keeping hand on gate at all times | 10                 |                  |
| 4  | Walk onto L shapes poles and walk through            | 10                 |                  |
| 5  | Trot to and over 4 poles on ground                   | 10                 |                  |
| 6  | Canter left lead ½ circle to drum and pick up coat   | 10                 |                  |
| 7  | Trot around drum and replace coat on drum            | 10                 |                  |
| 8  | Canter circle to the right and straight to square    | 10                 |                  |
| 9  | Stop in square and rein back 3 metres                | 10                 |                  |
| 10 | Walk back to Judge on loose rein                     | 10                 |                  |
|    | Total                                                | 100                |                  |