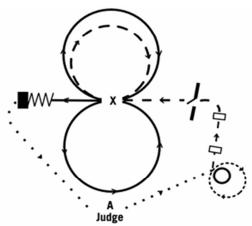

#### STATION HORSE - SHP1

| Event _ | Class |  |
|---------|-------|--|
|         |       |  |
| Horse   | Rider |  |
|         |       |  |

|    |                                                                                | Possible<br>Points | Judge's<br>Marks |
|----|--------------------------------------------------------------------------------|--------------------|------------------|
| 1  | Type, Presentation and Overall Impression                                      | 10                 |                  |
| 2  | Walk to drum, pick up coat, walk a circle around drum and replace coat on drum | 10                 |                  |
| 3  | Dismount and lead horse at trot to gate and remount                            | 10                 |                  |
| 4  | Pass through gate keeping hand on gate at all times                            | 10                 |                  |
| 5  | Trot forward and trot circle to right                                          | 10                 |                  |
| 6  | Canter a circle to left                                                        | 10                 |                  |
| 7  | Flying change at X                                                             | 10                 |                  |
| 8  | Canter a circle to right                                                       | 10                 |                  |
| 9  | After centre stop, settle and rein back 3 metres                               | 10                 |                  |
| 10 | Walk back to Judge on loose rein cracking whip                                 | 10                 |                  |
|    | Total                                                                          | 100                |                  |