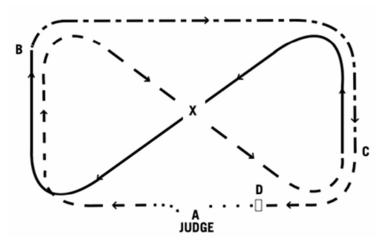

#### HACK - HP2

| Event | Class |   |
|-------|-------|---|
| Horse | Rider |   |
|       |       | ) |

B .....

|    |                                           | Possible<br>Points | Judge's<br>Marks |
|----|-------------------------------------------|--------------------|------------------|
| 1  | Type, Presentation and Overall Impression | 10                 |                  |
| 2  | Walk a short distance from A. Trot to X   | 10                 |                  |
| 3  | Trot circle right                         | 10                 |                  |
| 4  | Canter circle left                        | 10                 |                  |
| 5  | Simple change at X                        | 10                 |                  |
| 6  | Canter circle right                       | 10                 |                  |
| 7  | Simple change at X                        | 10                 |                  |
| 8  | Hand gallop part circle left to B         | 10                 |                  |
| 9  | At B Halt facing Judge and settle         | 10                 |                  |
| 10 | Walk to Judge on a light rein             | 10                 |                  |
|    | Total                                     | 100                |                  |